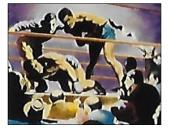

"Sunrise Service" <u>Size</u> <u>Print</u> 8x10 \$8

"Catch of the Day" <u>Size</u> <u>Print</u> 16x20 \$25

*"The Main Event"* <u>Size</u> <u>Print</u> 20x16 \$25

"The Lord's Supper" <u>Size</u> <u>Print</u> 18x24 \$20